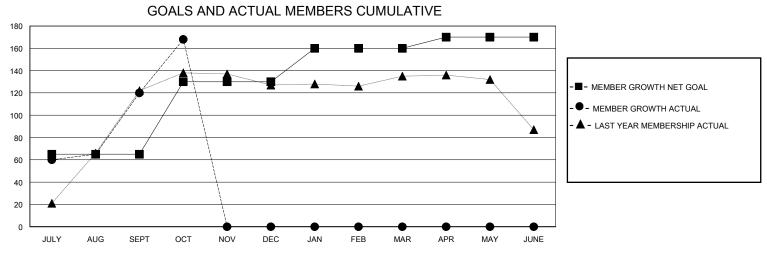

## District 2 X1

GMT: LOCATION TEXAS GMT CA

| •             |               |             |               |                       |                        |                         | • • • • • • • • • • • • • • • • • • • •            |
|---------------|---------------|-------------|---------------|-----------------------|------------------------|-------------------------|----------------------------------------------------|
| Clubs         |               |             |               | Members               |                        |                         |                                                    |
|               | RESULTS FOR   | R 2024-2025 |               | RESULTS FOR 2024-2025 |                        |                         |                                                    |
| QUARTER       | NEW CLUB GOAL | NEW CLUBS   | DROPPED CLUBS | QUARTER MEME          | BER GROWTH NET<br>GOAL | MEMBER GROWTH<br>ACTUAL | DROPPED<br>MEMBERS ACTUAL<br>(including transfers) |
| JULY/AUG/SEPT | 1             | 3           | 0             | JULY/AUG/SEPT         | 65                     | 227                     | 78                                                 |
| OCT/NOV/DEC   | 1             | 1           | 0             | OCT/NOV/DEC           | 65                     | 60                      | 9                                                  |
| JAN/FEB/MAR   | 1             | 0           | 0             | JAN/FEB/MAR           | 30                     | 0                       | 0                                                  |
| APR/MAY/JUNE  | 0             | 0           | 0             | APR/MAY/JUNE          | 10                     | 0                       | 0                                                  |