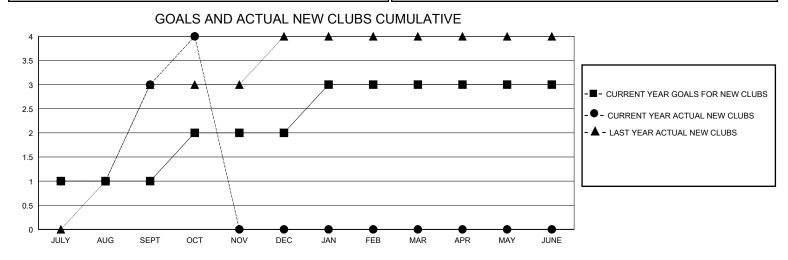

## District 2 X1

GMT: LOCATION TEXAS GMT CA

| •             |               |             |               |                       |                        |                         | • • • • • • • • • • • • • • • • • • • •            |
|---------------|---------------|-------------|---------------|-----------------------|------------------------|-------------------------|----------------------------------------------------|
| Clubs         |               |             |               | Members               |                        |                         |                                                    |
|               | RESULTS FOR   | R 2024-2025 |               | RESULTS FOR 2024-2025 |                        |                         |                                                    |
| QUARTER       | NEW CLUB GOAL | NEW CLUBS   | DROPPED CLUBS | QUARTER MEME          | BER GROWTH NET<br>GOAL | MEMBER GROWTH<br>ACTUAL | DROPPED<br>MEMBERS ACTUAL<br>(including transfers) |
| JULY/AUG/SEPT | 1             | 3           | 0             | JULY/AUG/SEPT         | 65                     | 227                     | 78                                                 |
| OCT/NOV/DEC   | 1             | 1           | 0             | OCT/NOV/DEC           | 65                     | 60                      | 9                                                  |
| JAN/FEB/MAR   | 1             | 0           | 0             | JAN/FEB/MAR           | 30                     | 0                       | 0                                                  |
| APR/MAY/JUNE  | 0             | 0           | 0             | APR/MAY/JUNE          | 10                     | 0                       | 0                                                  |